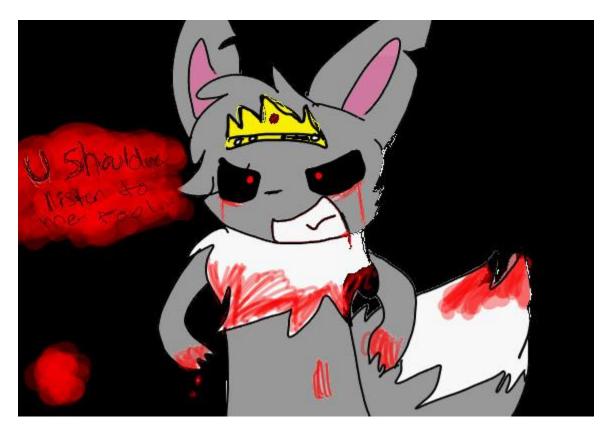

## Princess

**Author:** Pachigirl48

**Published:** July 17 2012 – DeviantART

Note: This is the original formatting and spelling without anything fixed. Enjoy LOL

TW: blood

Princess was a shiny Eevee owned by a nice trainer. Her trainer often forgot about her. Princess hated that. One day Princes's trainer left Princess deep tied up into a tree in a forest. Princess was sad and angry. Her trainer abanoned her. Princess manged to get herself untied and found her trainer. Her trainer was playing with a Pikachu who replaced her. Princess got angry and her eyes turned black. Princess slashes the Pikachu and began to kill it. Her trainer was speechless and terrified. Princess looks at her trainer as blood dripped from her fur. "Never leave me or you die..." She told her trainer. Her trainer backed away quickly and began to run. Princess chased her trainer. She caught her trainer and stabbed him in the heart with her sharp and deadly claws. "You should've listened to me fool... "Princess said with a evil grin on her face. Princess snatched her trainer's crown off and had put it on her head. Princess walked away as if nothing happened. After that day... Princess was never seen again...